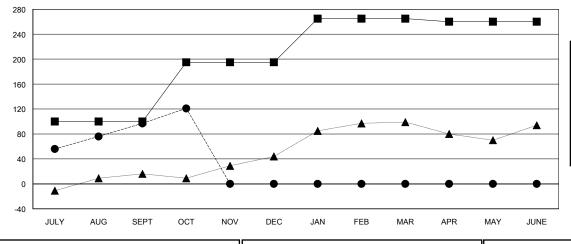

## LOCATION INDIA

| $\sim$ |     | - | $\sim$ |
|--------|-----|---|--------|
| ( -    | IVI |   | ι.     |

|                       | Club          | \$        |                       |               | Ме                        | mbers                   |                                              |
|-----------------------|---------------|-----------|-----------------------|---------------|---------------------------|-------------------------|----------------------------------------------|
| RESULTS FOR 2018-2019 |               |           | RESULTS FOR 2018-2019 |               |                           |                         |                                              |
| QUARTER               | NEW CLUB GOAL | NEW CLUBS | DROPPED CLUBS         | QUARTER       | MEMBER GROWTH NET<br>GOAL | MEMBER GROWTH<br>ACTUAL | DROPPED MEMBERS ACTUAL (including transfers) |
| JULY/AUG/SEPT         | 1             | 1         | 0                     | JULY/AUG/SEPT | 100                       | 116                     | 15                                           |
| OCT/NOV/DEC           | 2             | 0         | 0                     | OCT/NOV/DEC   | 95                        | 33                      | 8                                            |
| JAN/FEB/MAR           | 1             | 0         | 0                     | JAN/FEB/MAR   | 70                        | 0                       | 0                                            |
| APR/MAY/JUNE          | 1             | 0         | 0                     | APR/MAY/JUNE  | -5                        | 0                       | 0                                            |

## GOALS AND ACTUAL MEMBERS CUMULATIVE

| -■-   | MEMBER GROWTH NET GOAL      |  |
|-------|-----------------------------|--|
| -•-   | MEMBER GROWTH ACTUAL        |  |
| - 🛦 - | LAST YEAR MEMBERSHIP ACTUAL |  |
|       |                             |  |
|       |                             |  |