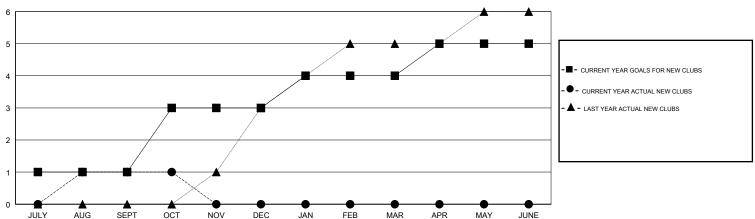

## LOCATION INDIA

| $\sim$ |     | - | $\sim$ |
|--------|-----|---|--------|
| ( -    | IVI |   | ι.     |

|                       | Club          | \$        |                       |               | Ме                        | mbers                   |                                              |
|-----------------------|---------------|-----------|-----------------------|---------------|---------------------------|-------------------------|----------------------------------------------|
| RESULTS FOR 2018-2019 |               |           | RESULTS FOR 2018-2019 |               |                           |                         |                                              |
| QUARTER               | NEW CLUB GOAL | NEW CLUBS | DROPPED CLUBS         | QUARTER       | MEMBER GROWTH NET<br>GOAL | MEMBER GROWTH<br>ACTUAL | DROPPED MEMBERS ACTUAL (including transfers) |
| JULY/AUG/SEPT         | 1             | 1         | 0                     | JULY/AUG/SEPT | 100                       | 116                     | 15                                           |
| OCT/NOV/DEC           | 2             | 0         | 0                     | OCT/NOV/DEC   | 95                        | 33                      | 8                                            |
| JAN/FEB/MAR           | 1             | 0         | 0                     | JAN/FEB/MAR   | 70                        | 0                       | 0                                            |
| APR/MAY/JUNE          | 1             | 0         | 0                     | APR/MAY/JUNE  | -5                        | 0                       | 0                                            |

### GOALS AND ACTUAL NEW CLUBS CUMULATIVE